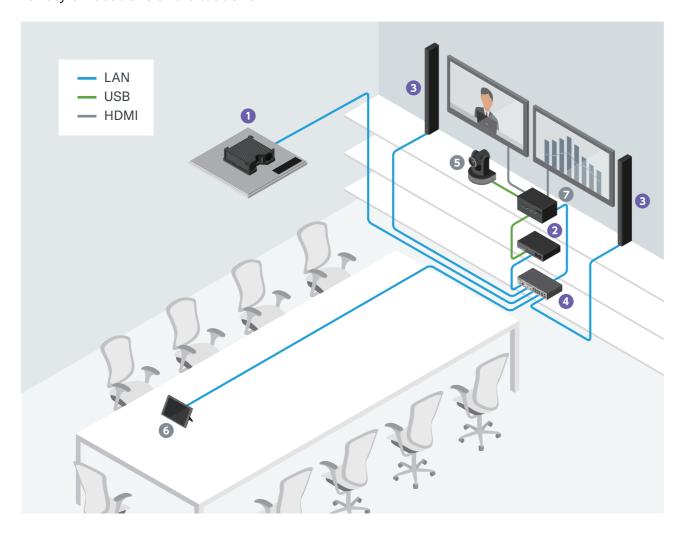

#### **Connections**

# 1 Ceiling Array Microphone RM-CG

A ceiling array microphone equipped with unique audio signal processing technology that enables high-quality communication.

## 2 Remote Conference Processor RM-CR

Signal processor at the heart of the ADECIA.

# 3 Dante/PoE Powered Speaker VXL1-16P

Dante powered speaker for installation that realizes operation with PoE power supply.

## 4 Intelligent L2 Network Switch with PoE SWR2311P-10G

Recommended settings for stable operation of a Dante network (such as QoS, EEE, and IGMP Snooping) can be made easily.

- Camera
- Room Controller
- PC PC