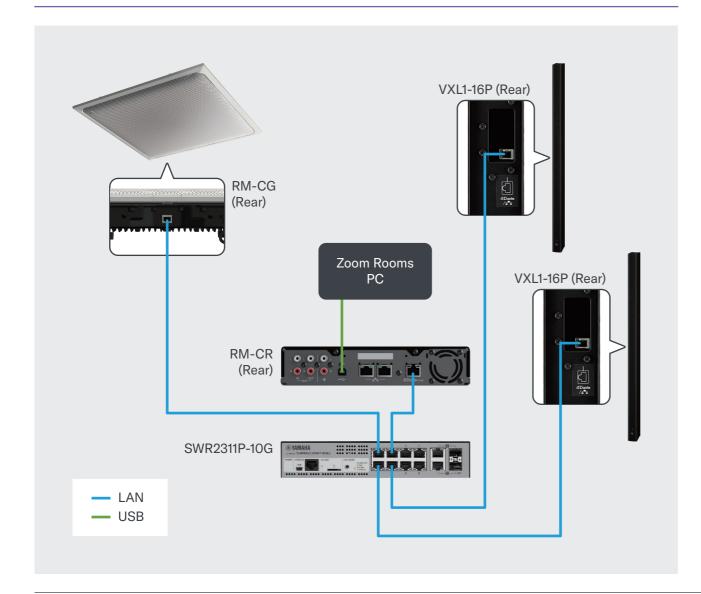

#### **Connections**

# 1 Ceiling Array Microphone RM-CG

A ceiling array microphone equipped with unique audio signal processing technology that enables high-quality communication.

## 2 Remote Conference Processor RM-CR

Signal processor at the heart of the ADECIA.

# 3 Dante/PoE Powered Speaker VXL1-16P

Dante powered speaker for installation that realizes operation with PoE power supply.

## 4 Intelligent L2 Network Switch with PoE SWR2311P-10G

Recommended settings for stable operation of a Dante network (such as QoS, EEE, and IGMP Snooping) can be made easily.

- Camera
- Room Controller
- PC PC