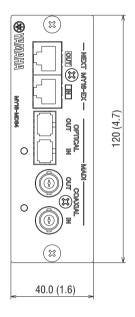

### **Features**

- 24bit resolution, 16-in/16-out MADI interface
- Expandable to up to 64-in/64-out with MY16-EX expansion cards
- 2 x BNC connectors and 2 x Optical connectors for MADI I/O, 2 x RJ45 connectors for MY16-EX connection
- Dimensions: 120mm x 40mm x 176mm (4.7" x 1.6" x 6.9")

## **Dimensions**

Unit: mm (inch)

## **Architectural and Engineering Specifications**

The Yamaha MY16-MD64 shall be an optional MADI interface card for compatible Yamaha digital mixing consoles and signal processors. It shall support 16 input channels and 16 output channels of uncompressed MADI format digital audio. It shall be expandable to 64 input and 64 output channels with the addition of three MY16-EX expansion cards. The MY16-MD64 shall have two BNC (MADI coaxial) connectors and two MADI optical connectors for network connection, and two RJ45 connectors for MY16-EX expansion card connection. Dimensions shall be 120 (W) x 40 (H) x 176 (D) mm.