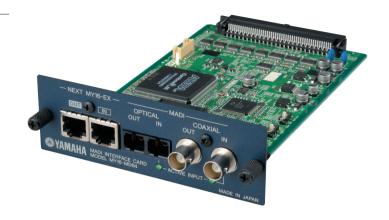

#### Overview

The Yamaha MY16-MD64 is an optional MADI interface card for compatible Yamaha digital mixing consoles and signal processors. It support 16 input channels and 16 output channels of uncompressed MADI format digital audio.

### **Features**

- 24bit resolution, 16-in/16-out MADI interface
- Expandable to up to 64-in/64-out with MY16-EX expansion cards
- 2 x BNC connectors and 2 x Optical connectors for MADI I/O, 2 x RJ45 connectors for MY16-EX connection
- Dimensions: 120mm x 40mm x 176mm (4.7" x 1.6" x 6.9")

#### **General Specifications**

| Channel Count | 16IN / 16OUT                                  |
|---------------|-----------------------------------------------|
| Format        | MADI                                          |
| Resolution    | 24bit                                         |
| Connector     | 2 x BNC (MADI coaxial),                       |
|               | 2 x MADI optical,                             |
|               | 2 x RJ-45 (for MY16-EX)                       |
|               | * expandable to 64IN/640UT with MY16-EX cards |