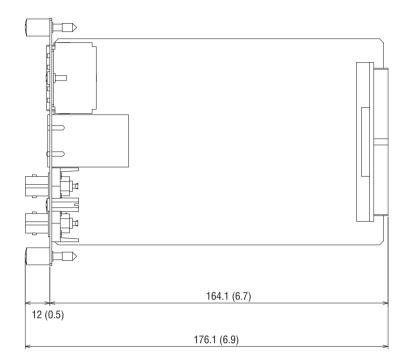

### **Features**

- 24bit resolution, 16-in/16-out MADI interface
- Expandable to up to 64-in/64-out with MY16-EX expansion cards
- 2 x BNC connectors and 2 x Optical connectors for MADI I/O, 2 x RJ45 connectors for MY16-EX connection
- Dimensions: 120mm x 40mm x 176mm (4.7" x 1.6" x 6.9")

## **Dimensions**

Unit: mm (inch)

## **Architectural and Engineering Specifications**

The Yamaha MY16-MD64 shall be an optional MADI interface card for compatible Yamaha digital mixing consoles and signal processors. It shall support 16 input channels and 16 output channels of uncompressed MADI format digital audio. It shall be expandable to 64 input and 64 output channels with the addition of three MY16-EX expansion cards. The MY16-MD64 shall have two BNC (MADI coaxial) connectors and two MADI optical connectors for network connection, and two RJ45 connectors for MY16-EX expansion card connection. Dimensions shall be 120 (W) x 40 (H) x 176 (D) mm.