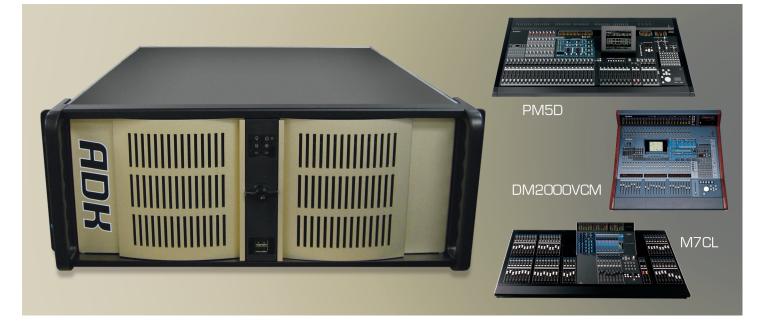

## Lyve Tracker

With fine craftsmanship in cooperation with Yamaha Commercial Audio Systems, ADK Pro Audio has designed and developed Lyve Tracker — a custom rackmounted recording system. Built strong and sturdy, Lyve Tracker is perfect for live recording in any environment. With your choice of I/O, this versatile recorder is compatible with Steinberg's Nuendo 4 or Cubase 5 and offers a Pro Tools compatible file format. Removable hard drive trays and a DVD-RW provide backup and archiving capabilities.

## **Product Descriptions**

Lyve Tracker One (House System): 64 track recording unit with medium post-production capabilities MSRP: \$4200

- 500 GB audio storage
- 3 removable hard drive trays
- 1 RME MADI card
- Cubase 5 Software

Lyve Tracker Two (Road System): 128 track recording unit with medium post-production capabilities

MSRP: \$6100

- 2x 500 GB audio storage
- 3 removable hard drive trays
- 2 RME MADI cards
- Cubase 5 Software

Non MADI I/O options are also available, including ADAT, AES, Ethersound and Analog. Call ADK Pro Audio directly for more information or to place an order.

**ADK Pro Audio** 

8321 E. Main Street, Suite 100, Alexandria, KY 41001