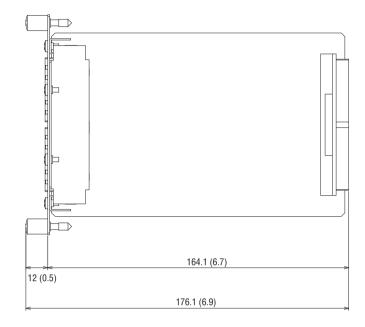

#### **Features**

- 24bit resolution, 16-in/16-out expansion card for MY16-ES64 and MY16-MD64
- 4 x RJ-45 connectors
- Dimensions: 120mm x 40mm x 176mm (4.7" x 1.6" x 6.9")

## **Dimensions**

Unit: mm (inch)

# **Architectural and Engineering Specifications**

The MY16-EX is an optional I/O expansion card for compatible Yamaha digital mixing consoles and signal processors. It shall expand the channel count available with compatible cards such as Yamaha MY16-ES64 EtherSound network interface card. It shall be possible to connect up to three MY16-EX cards in a daisy-chain configuration. The MY16-EX shall have four RJ45 connectors for connection to MY16-ES64 or MY16-MD64 network interface cards. Dimensions shall be 120 (W) x 40 (H) x 176 (D) mm.