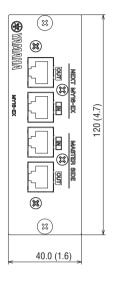

#### **Features**

- 24bit resolution, 16-in/16-out expansion card for MY16-ES64 and MY16-MD64
- 4 x RJ-45 connectors
- Dimensions: 120mm x 40mm x 176mm (4.7" x 1.6" x 6.9")

## **Dimensions**

Unit: mm (inch)

# **Architectural and Engineering Specifications**

The MY16-EX is an optional I/O expansion card for compatible Yamaha digital mixing consoles and signal processors. It shall expand the channel count available with compatible cards such as Yamaha MY16-ES64 EtherSound network interface card. It shall be possible to connect up to three MY16-EX cards in a daisy-chain configuration. The MY16-EX shall have four RJ45 connectors for connection to MY16-ES64 or MY16-MD64 network interface cards. Dimensions shall be 120 (W) x 40 (H) x 176 (D) mm.