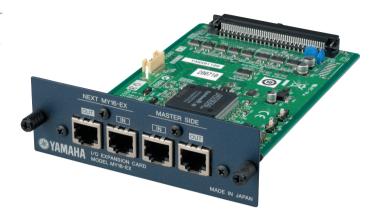

### **Overview**

The MY16-EX is an optional I/O expansion card for compatible Yamaha digital mixing consoles and signal processors. It expand the channel count available with compatible cards such as Yamaha MY16-ES64 EtherSound network interface card.

#### **Features**

- 24bit resolution, 16-in/16-out expansion card for MY16-ES64 and MY16-MD64
- 4 x RJ-45 connectors
- Dimensions: 120mm x 40mm x 176mm (4.7" x 1.6" x 6.9")